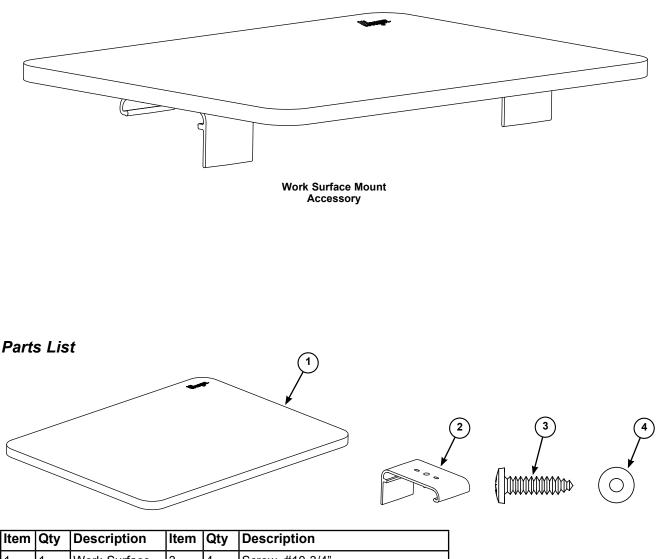

## Assembly Instructions Work Surface Mount Accessory for Flex<sup>®</sup> TechBridge

Basic Instructions to be used with the Work Surface Mount Accessory for Flex<sup>®</sup> TechBridge only! For othe component information, refer to the Flex TechBridge Owner's Manual 236A153.

| ltem | Qty | Description  | ltem | Qty | Description                      |
|------|-----|--------------|------|-----|----------------------------------|
| 1    | 1   | Work Surface | 3    | 4   | Screw, #10-3/4"                  |
| 2    | 2   | Bridge Clip  | 4    | 4   | Flat Washer, 0.188 ID x 0.734 OD |