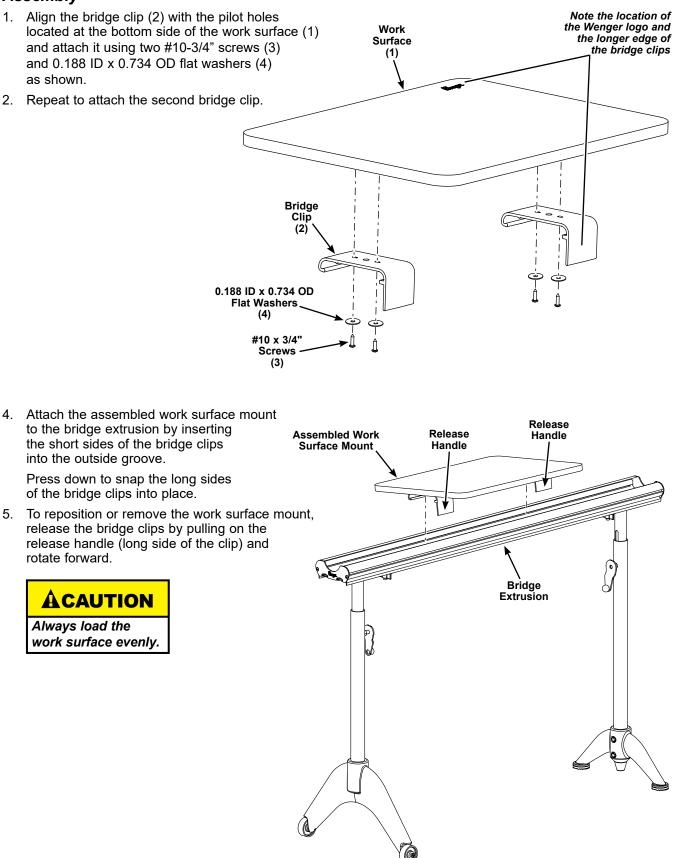

, refer to the Flex TechBridge Owner's Manual 236A153.



| ltem | Qty | Description  | ltem | Qty | Description                      |
|------|-----|--------------|------|-----|----------------------------------|
| 1    | 1   | Work Surface | 3    | 4   | Screw, #10-3/4"                  |
| 2    | 2   | Bridge Clip  | 4    | 4   | Flat Washer, 0.188 ID x 0.734 OD |

Note: Please read and understand these instructions before assembling.Note: If you need additional information, contact Wenger Corporation using the information below.

©Wenger Corporation 2019

Printed in USA 2019-10

Part #236A183-02

Wenger Corporation, 555 Park Drive, P.O. Box 448, Owatonna, Minnesota 55060-0448

Questions? Call.....USA: (800) 4WENGER (493-6437) • Worldwide: +1-507-455-4100 • wengercorp.com

## Assembly